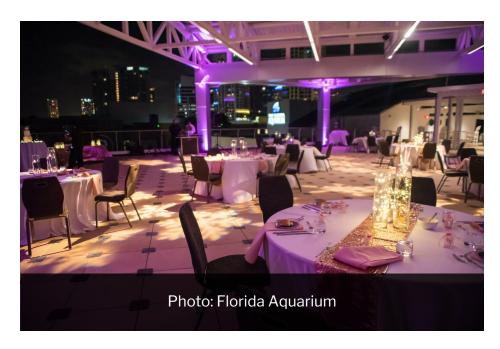

## Friday, Nov. 4 | MD Alumni Celebration

Join us at the Florida Aquarium's Rooftop Terrace for a celebration to kick off Alumni Weekend! Enjoy food, a premium bar and a stunning view of downtown Tampa.

#### Florida Aquarium

701 Channelside Dr., Tampa, FL 33602

7 – 10 p.m.

Early Bird Price: \$115

Early Bird Deadline: 9/30/2022

Regular Ticket Price (beginning 10/1/22): \$130

Use ParkMobile App for parking at the Florida Aquarium